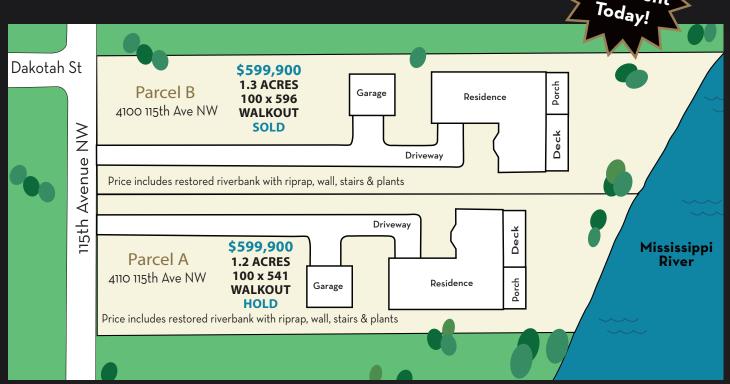

## **Directions:** To locate lots on Google Maps use:

11220 Dakotah St NW, Coon Rapids MN

## Two Large Mississippi River Walkout Lots Available!

- Located on the 6 mile "Recreation Pool"
- Great for boating, jet skis, fishing and swimming
- 1.2 and 1.3 acre walkout lot on the Mississippi River
- Feel like you are away at a cabin every day!
- Take boat to Downtown Anoka for dinner or ice
- Boat up river and float down to enjoy the scenery.
- Within walking distance of Mercy Hospital
- Take boat to live music every Thursday night in
- Take boat to brand new restaurant in Champlin.