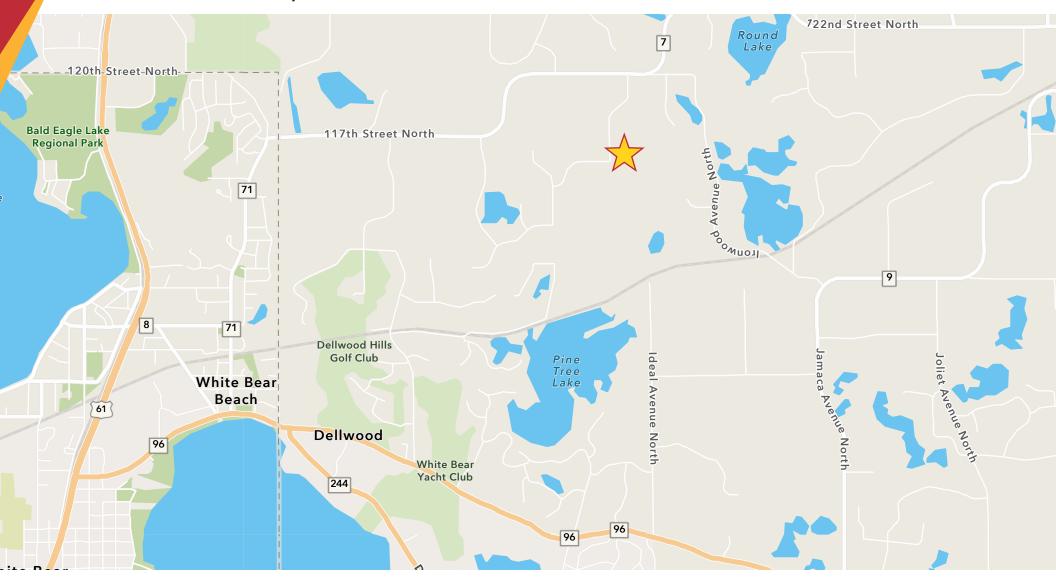

XXX Honeye Ave N | Grant, MN

#### Property Information

Exclusive Land parcels for sale adjacent to Pine Tree Apple Orchard.

Lot Size: Lot 3: 5.0 Acres

Lot 4: 5.0 Acres

**Zoning**: Agricultural / Residential

County: Washington

**PIDs**: Lot 3: 050302||40002