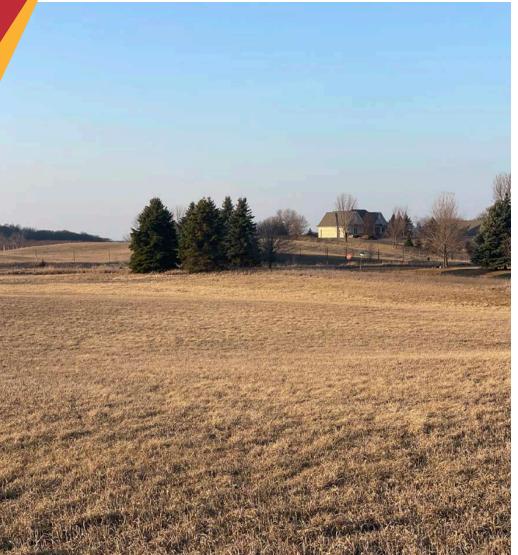

XXX Honeye Ave N | Grant, MN

#### Property Information

Exclusive Land parcels for sale adjacent to Pine Tree Apple Orchard.

Lot Size: Lot 3: 5.0 Acres

Lot 4: 5.0 Acres

**Zoning**: Agricultural / Residential

County: Washington

**PIDs**: Lot 3: 050302||40002