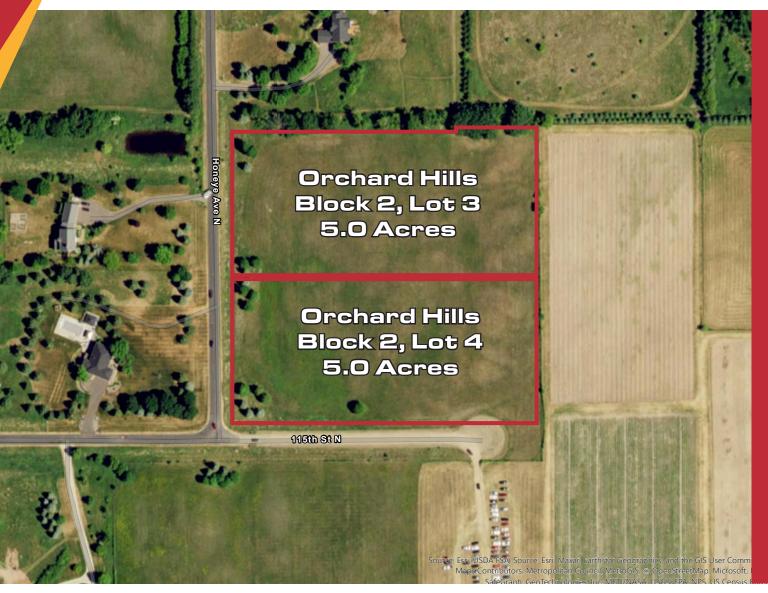

XXX Honeye Ave N | Grant, MN

#### Property Information

Exclusive Land parcels for sale adjacent to Pine Tree Apple Orchard.

Lot Size: Lot 3: 5.0 Acres

Lot 4: 5.0 Acres

**Zoning**: Agricultural / Residential

County: Washington

**PIDs**: Lot 3: 050302||40002

Lot 4: 050302II40003

Asking Lot 3: \$525,000 Price: Lot 4: \$525,000

COMMERCIAL REAL ESTATE SERVICES

Jon Whitcomb Broker / Owner

1950 Northwestern Ave N #101 Stillwater, MN 55082 Cell 651.283.4884 Office 651.351.5005 Email Web Jon@MetroEastCRE.com www.MetroEastCRE.com